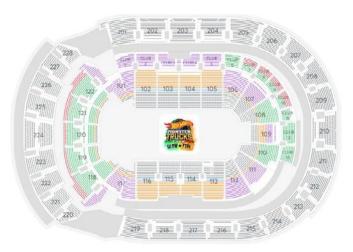

## **TICKET ORDER**

| SEAT DESCRIPTION                                      | PRICE   | QTY. | TOTAL |  |
|-------------------------------------------------------|---------|------|-------|--|
| Lower Bowl Corners & Club Level Center                | \$38.10 |      |       |  |
| Lower Bowl Ends, Club Level Corners & Club Level Ends | \$25.50 |      |       |  |
| Lower Bowl Rear Mezzanine & Club<br>Corners Rear      | \$22.35 |      |       |  |
| Processing Fee                                        |         |      |       |  |
| TOTAL                                                 |         |      |       |  |